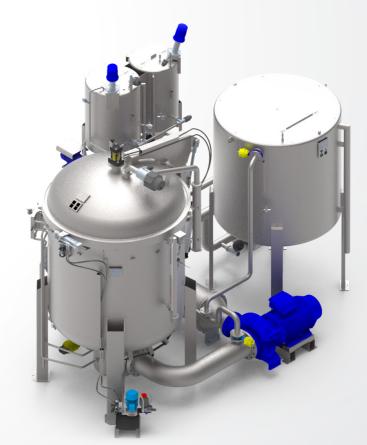

# **DELTA P**

device for water pressure control and speed of circulation adjustments

PUMP DEPENDING ON APPLICATION

## **TWO WAY** CENTRIFUGAL PUMP

with internal invertion in-to-out and out-to-in