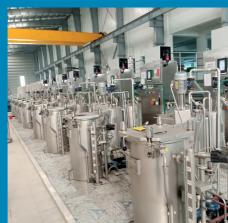

# **198 HT**

# **OPTIMAL DYEING:**

Reliable and guaranteed thanks to the homogeneous flow distribution and optimisation of operating phases for **shorter process** times

Attention to consumption and respect for the environment with low liquor ratio and low kw consumption

Flexible load capacity with constant liquor ratio

### **TANDEM**

Possibility to combine two machines in tandem to increase the load capacity

### **INDUSTRY 4.0**

Monitor consumption during the dyeing cycle, and **remote assistance** to meet the requirements of the industry 4.0

# **HIGH DENSITY TOW/FIBER CAKES**

- EASY MAINTENANCE
- **COMPLETELY AUTOMATED FULL LINE PLANTS**







# **YARN-TOW-FIBER** DYEING MACHINE





# L.A.I.P. S.r.I. Via San Paolo, 405 - 59100 Prato (PO) - Italy PH: +39 0574 28218 - laip@laip.it - www.laip.it



# **198 HT**





# **DELTA P**

device for water pressure control and speed of circulation adjustments

PUMP DEPENDING ON APPLICATION

## **TWO WAY** CENTRIFUGAL PUMP

with internal invertion in-to-out and out-to-in